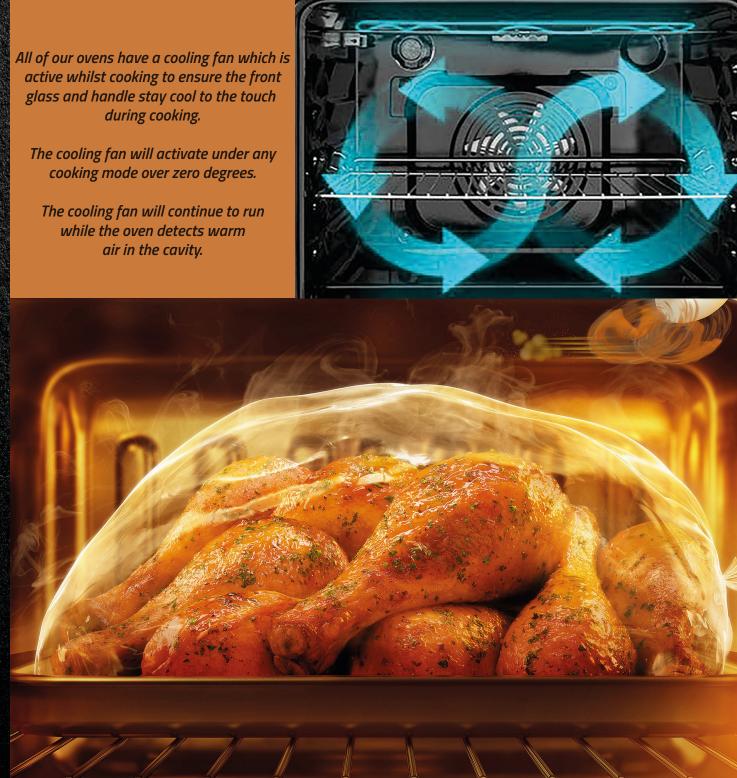

We have halogen lights across the range for better light inside the oven, allowing you to see how food is cooking without the need to open the door.

Rotisserie ovens are one of the best ways to cook food, resulting in delicious, moist meat every single time. They're one of the most popular ways to cook chicken especially, giving you moist and flavorful chicken breast with consistency.