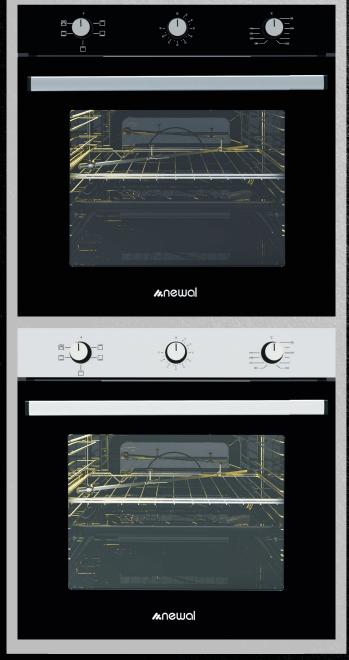

#### Introducing the Newal oven range.

Whatever kind of cook you are, we have a range of smart and stylish built-in ovens for you to choose from.

BOV-891 SERIES BOV-892 SERIES BOV-893 SERIES

Whether you're designing a new kitchen or you are simply updating one of your appliances, we have a wide variety of cooking products available to you to choose from.

**PUSH-IN POP-OUT CONTROL DIALS** 

Cooking is as easy as the push of a button.

With our oven you won't get a hand cramp setting the dial.

Our pop out dial makes setting the oven as easy as you want it!

Our control dials can be pushed in when your appliance isn't being used, offering a smooth and harmonious blend with your kitchen cabinets.