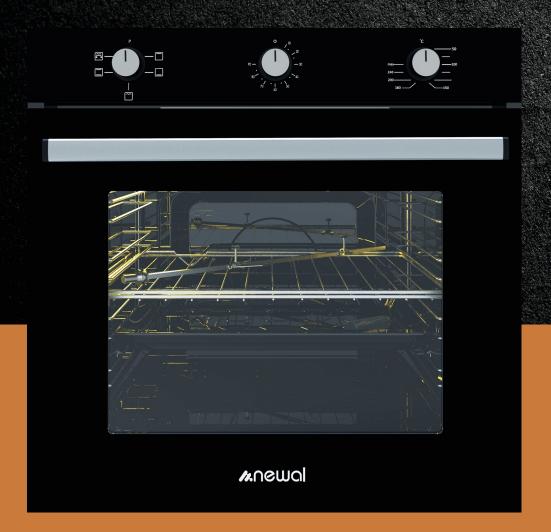

#### Introducing the Newal oven range.

Whatever kind of cook you are, we have a range of smart and stylish built-in ovens for you to choose from.

BOV-891 SERIES BOV-892 SERIES BOV-893 SERIES

Whether you're designing a new kitchen or you are simply updating one of your appliances, we have a wide variety of cooking products available to you to choose from.

**PUSH-IN POP-OUT CONTROL DIALS** 

Cooking is as easy as the push of a button.

With our oven you won't get a hand cramp setting the dial.

Our pop out dial makes setting the oven as easy as you want it!

Our control dials can be pushed in when your appliance isn't being used, offering a smooth and harmonious blend with your kitchen cabinets.