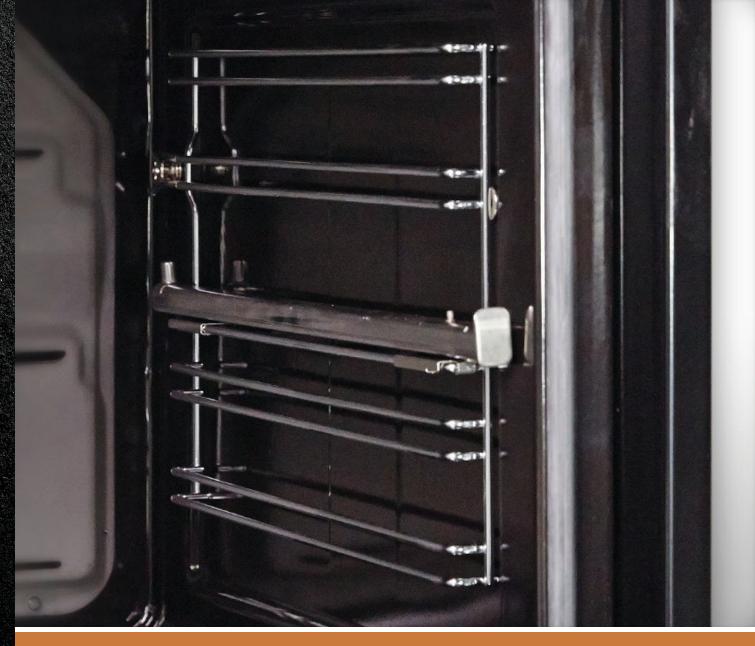

4 Tray carrier, with its side shelves, provides the connection of your oven with the tray and makes it safer. ou can safely use this product, which is resistant to high temperatures, for many years. Thanks to these side shelves, you can increase the usage rate of your oven.