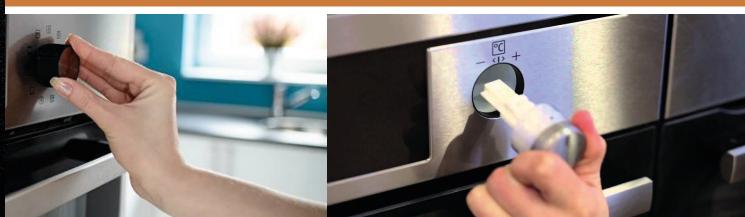

**PUSH-IN POP-OUT CONTROL DIALS** 

Cooking is as easy as the push of a button.

With our oven you won't get a hand cramp setting the dial.

Our pop out dial makes setting the oven as easy as you want it!

Our control dials can be pushed in when your appliance isn't being used, offering a smooth and harmonious blend with your kitchen cabinets.