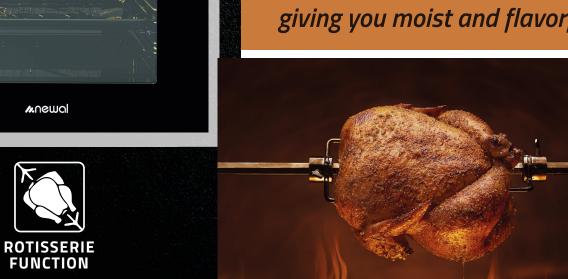

We have halogen lights across the range for better light inside the oven, allowing you to see how food is cooking without the need to open the door.

Rotisserie ovens are one of the best ways to cook food, resulting in delicious, moist meat every single time. They're one of the most popular ways to cook chicken especially, giving you moist and flavorful chicken breast with consistency.