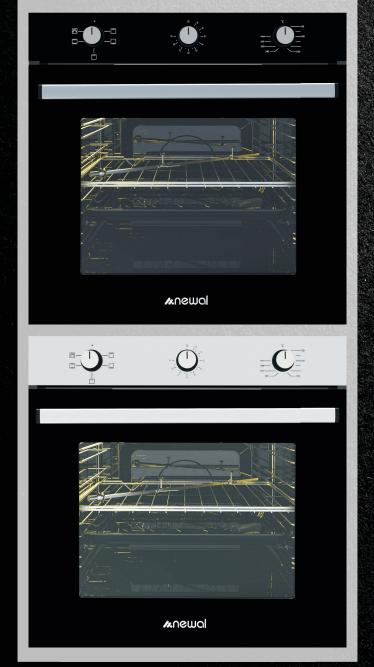

#### Introducing the Newal oven range.

Whatever kind of cook you are, we have a range of smart and stylish built-in ovens for you to choose from.

BOV-891 SERIES BOV-892 SERIES BOV-893 SERIES

Whether you're designing a new kitchen or you are simply updating one of your appliances, we have a wide variety of cooking products available to you to choose from.