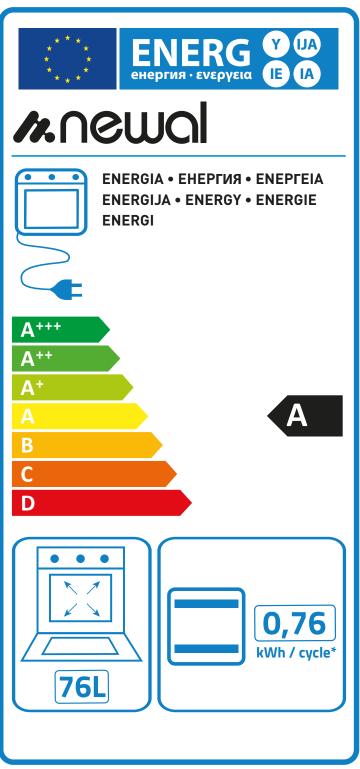

## 

as possible

whole food.

**FUNCTION** 

By using energy-saving home appliances, you save valuable resources as well as money.

That's why you should consider low energy values when you purchase a home appliance.