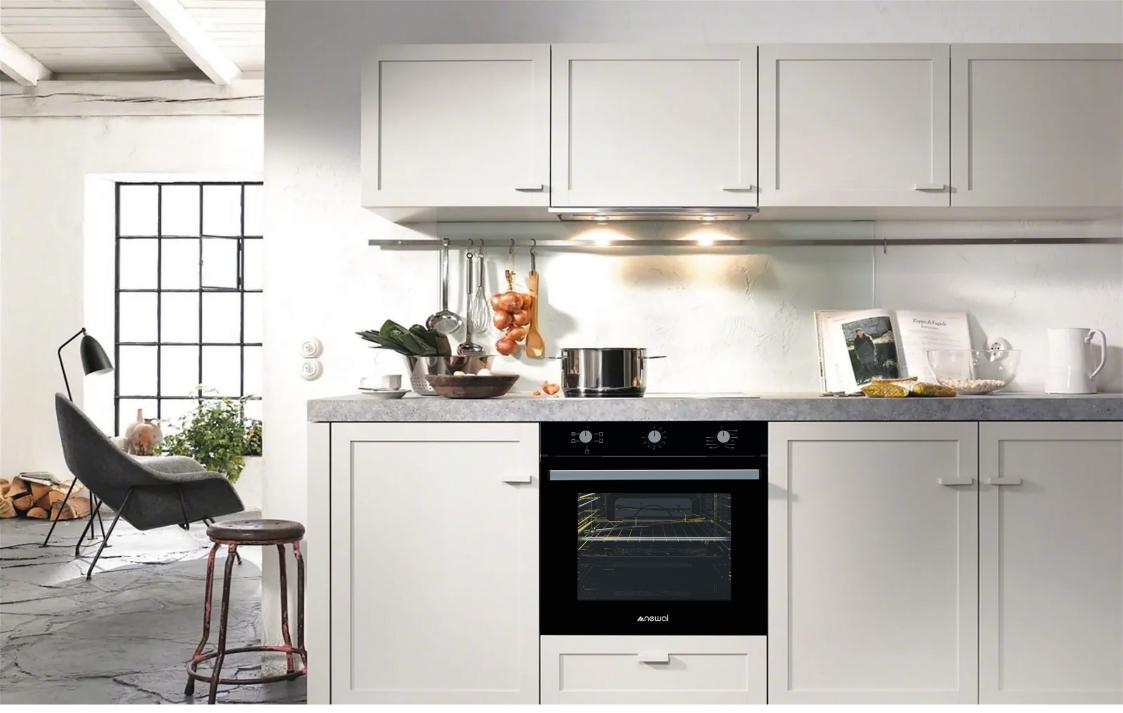

#### Introducing the Newal oven range.

Whatever kind of cook you are, we have a range of smart and stylish built-in ovens for you to choose from.

BOV-891 SERIES BOV-892 SERIES BOV-893 SERIES

Whether you're designing a new kitchen or you are simply updating one of your appliances, we have a wide variety of cooking products available to you to choose from.

**PUSH-IN POP-OUT CONTROL DIALS** 

Cooking is as easy as the push of a button.

With our oven you won't get a hand cramp setting the dial.

Our pop out dial makes setting the oven as easy as you want it!

Our control dials can be pushed in when your appliance isn't being used, offering a smooth and harmonious blend with your kitchen cabinets.