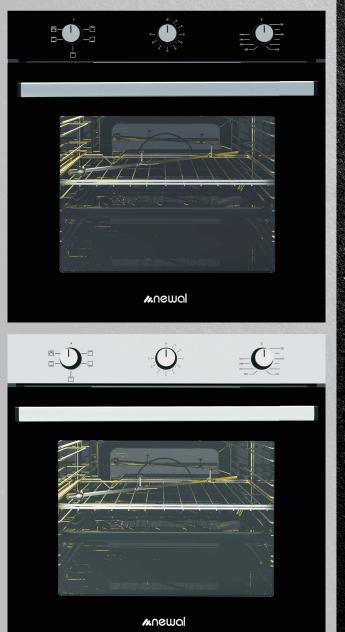

#### Introducing the Newal oven range.

Whatever kind of cook you are, we have a range of smart and stylish built-in ovens for you to choose from.

BOV-891 SERIES BOV-892 SERIES BOV-893 SERIES

Whether you're designing a new kitchen or you are simply updating one of your appliances, we have a wide variety of cooking products available to you to choose from.

**PUSH-IN POP-OUT CONTROL DIALS** 

Cooking is as easy as the push of a button.

With our oven you won't get a hand cramp setting the dial.

Our pop out dial makes setting the oven as easy as you want it!

Our control dials can be pushed in when your appliance isn't being used, offering a smooth and harmonious blend with your kitchen cabinets.