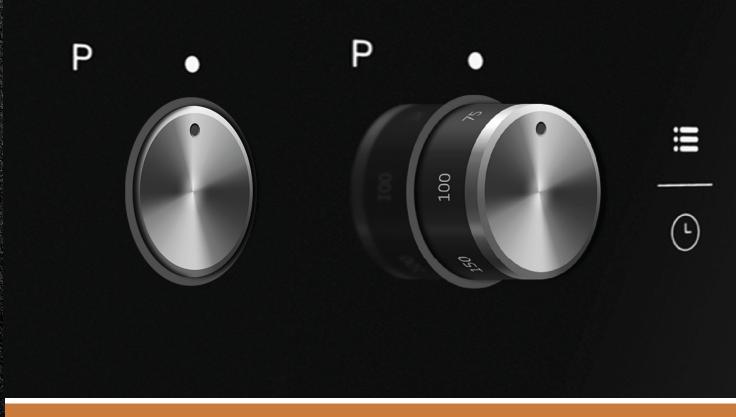

**PUSH-IN POP-OUT CONTROL DIALS** 

Cooking is as easy as the push of a button.

With our oven you won't get a hand cramp setting the dial.

Our pop out dial makes setting the oven as easy as you want it!

Our control dials can be pushed in when your appliance isn't being used, offering a smooth and harmonious blend with your kitchen cabinets.