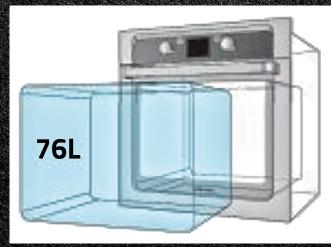

4 Tray carrier, with its side shelves, provides the connection of your oven with the tray and makes it safer. ou can safely use this product, which is resistant to high temperatures, for many years. Thanks to these side shelves, you can increase the usage rate of your oven.