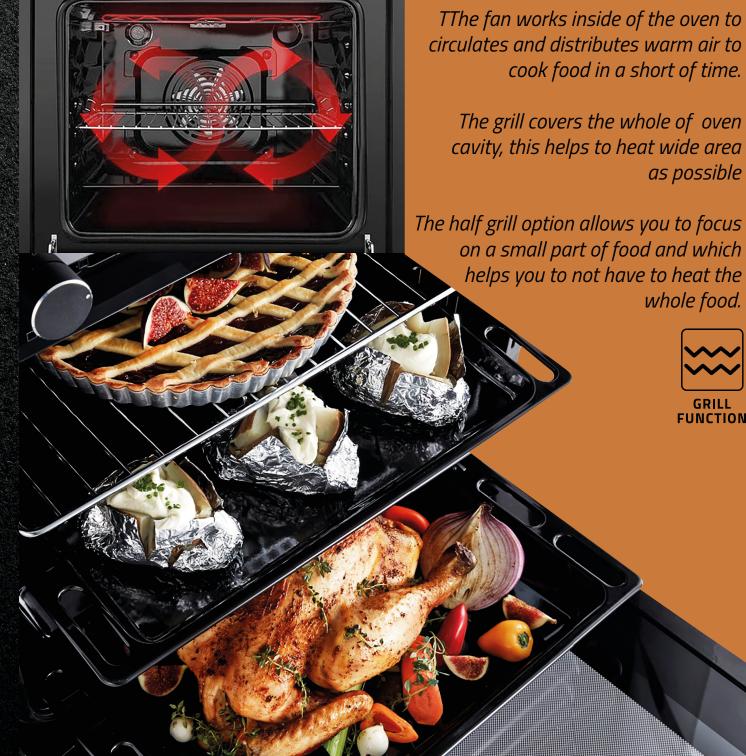

## 

as possible

whole food.

**FUNCTION** 

By using energy-saving home appliances, you save valuable resources as well as money.

That's why you should consider low energy values when you purchase a home appliance.

4 Tray carrier, with its side shelves, provides the connection of your oven with the tray and makes it safer. ou can safely use this product, which is resistant to high temperatures, for many years. Thanks to these side shelves, you can increase the usage rate of your oven.