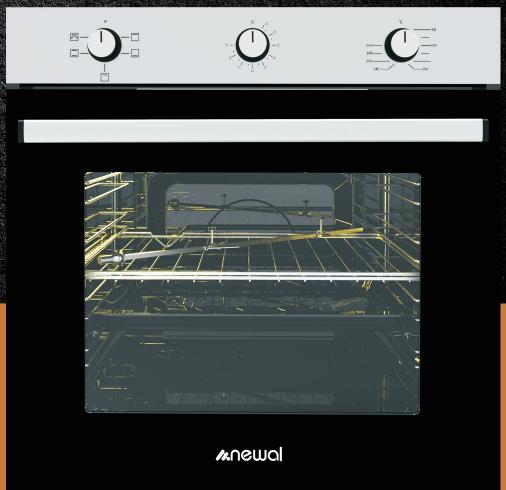

#### Introducing the Newal oven range.

Whatever kind of cook you are, we have a range of smart and stylish built-in ovens for you to choose from.

BOV-891 SERIES BOV-892 SERIES BOV-893 SERIES

Whether you're designing a new kitchen or you are simply updating one of your appliances, we have a wide variety of cooking products available to you to choose from.

**PUSH-IN POP-OUT CONTROL DIALS** 

Cooking is as easy as the push of a button.

With our oven you won't get a hand cramp setting the dial.

Our pop out dial makes setting the oven as easy as you want it!

Our control dials can be pushed in when your appliance isn't being used, offering a smooth and harmonious blend with your kitchen cabinets.