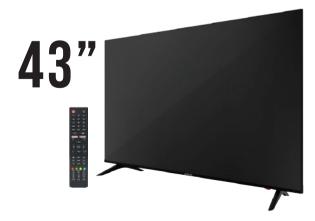

### FHD-4310 | SMART TV

NEWAL Full HD TV offers a resolution twice that of any HD TV! Its stat of art display technology surpasses the video quality and sharpness of original high-definition television technology, providing an image resolution of (1920x1080) pixels. So, now you can enjoy videos with detailed & crystal clear pictures, in vibrant colours.

# **NEWAL DLED FHD TV**

FHD-4310 | SMART TV

Excellent condition with high peak brightness (Up to 250 cd/m2)

Elevate The Audio Experience

Streaming All Smart Phone