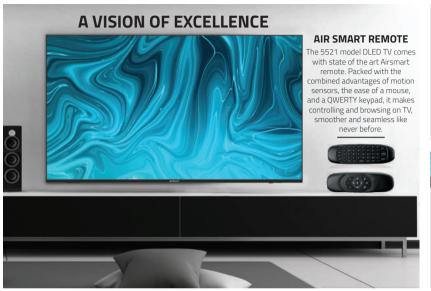

### **NEWAL DLED 4K TV**

UHD-5521 | SMART TV

The UHD-5521 model Newal television with 4K UHD gives unmatched clarity and contrast. The built-in Smart TV platforms allow for complete control of music and video streaming from thousands of streaming apps. Our 5521 model also features a frameless bezel for an edge-to-edge screen.

## **NEWAL DLED 4K TV**

UHD-5521 | SMART TV

Excellent condition with high peak brightness (Up to 300 cd/m2)

Elevate The Audio Experience

1.07 Billion Colours