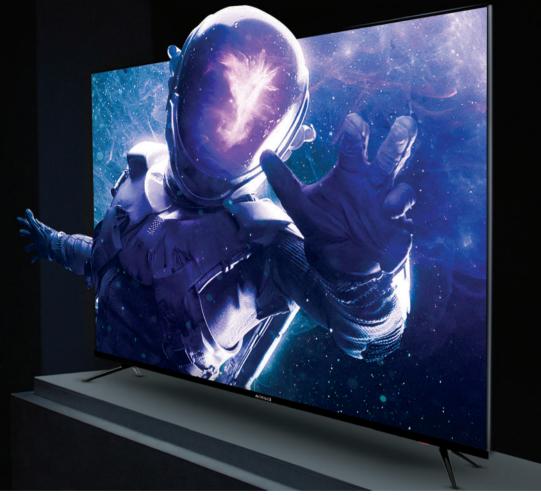

### **SWITCH ON ULTRA HAPPINESS**

All over the world, Tv viewing is a family affair-a time for togetherness, a time for chit-chat, and a time for sharing a good laugh. And if the television is a Newal DLED TV, there can be no better way to switch on happiness!

Designed to bring together different high technology around a wide color gamut, Localised Dimming, 4k Resolution, and high performance, a Newal DLED TV has a wide pallette and is capable of reproducing a really broad array of colors for images that are brighter and superbly detailed.

#### Stylish Frameless Design

Newal offers all models as frameless and the best style and performance. A slim frame and virtually no bezel make this TV less noticeable, allowing it to integrate seamlessly into your existing décor. Enjoy an edge-to-edge screen with fewer distractions from black edges, allowing for a larger image and a more captivating experience.