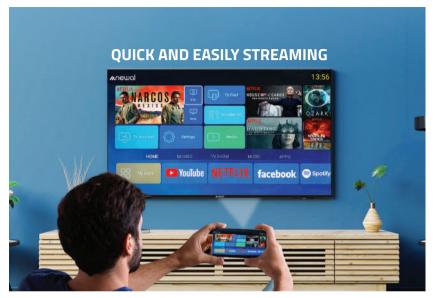

#### SMART TV Platform

Get maximum entertainment with the Application Store on your Newal DLED TV - a hub of exciting web applications specially designed for TV. Its **nart** user-friendly interface helps you to simply flick and find your favorite applications from a variety of categories including video, music, social networking, games, news, information, and more.

#### Android Operating System

Newal DLED TVs with a built-in Android 11 OS deliver the best smart TV experience with a simple, responsive user interface, and thousands of apps. Stream your favorite music and videos from seven built-in streaming apps, including Netflix, YouTube, Facebook, Shabakaty, Cinemana and Vodu.