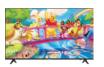

### **NEWAL DLED 4K TV**

UHD-5521 | SMART TV

The UHD-5521 model Newal television with 4K UHD gives unmatched clarity and contrast. The built-in Smart TV platforms allow for complete control of music and video streaming from thousands of streaming apps. Our 5521 model also features a frameless bezel for an edge-to-edge screen.

## **NEWAL DLED 4K TV**

UHD-5521 | SMART TV

Excellent condition with high peak brightness (Up to 300 cd/m2)

Elevate The Audio Experience

1.07 Billion Colours