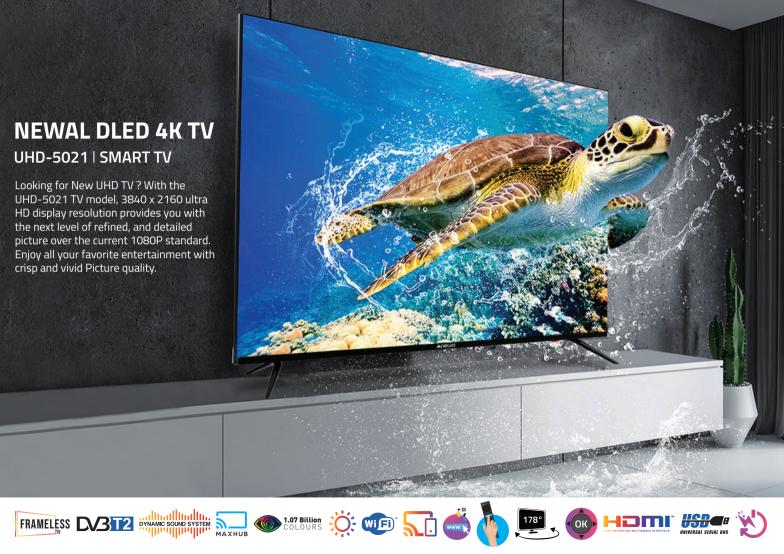

## **NEWAL DLED 4K TV**

UHD-5021 | SMART TV

high peak brightness

(Up to 300 cd/m2)

DYNAMIC SOUND SYSTEM

Elevate The Audio Experience 1.07 Billion Colours

Stylish Metal Stand