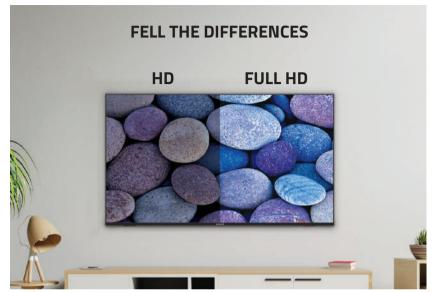

#### 4K UHD Resolution

Newal's 4K DLED models offer a crisp picture with vivid colors, remarkable detail, and stunning sharpness, UHD Resolution refers to 3840 pixels x 2160 pixels bifurcation of the LED screen, which is around 4 times higher than full HD TV, and result in an ultra sharp picture quality. NEWAL DLED Smart TV supports High Defination Resolution, Expanding the TV contrast ratio and colour palette.

### FHD-4310 | SMART TV

NEWAL Full HD TV offers a resolution twice that of any HD TV! Its stat of art display technology surpasses the video quality and sharpness of original high-definition television technology, providing an image resolution of (1920x1080) pixels. So, now you can enjoy videos with detailed & crystal clear pictures, in vibrant colours.